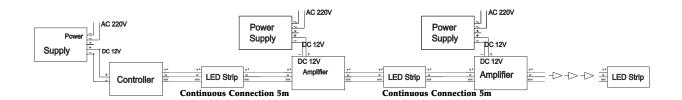

# Signal Amplifier LA-000W-D5-01



## **Features**

This signal amplifier is specialized for SC-YID-W (white and warm white interlaced arrangement led strip), every additional signal amplifier can bear more white & warm white interlaced arrangement led strip, exact length depends on the power of signal amplifier, theoretically, one controller can drive innumerable signal amplifie cascades.

### **Technical Parameter**

Input: DC 12V/24V Max Current: 5A/CH\*2

Output Power: 120W (12V), 240W (24V)

Weight: 67g

# **Dimensions (Unit: mm/inch)**

















## **Connection Drawing**



### **Cautions**

- 1.Make sure the power supplies which used to drive the controller and the amplifier are from the same manufacture or belong to the same type. otherwise there will be out of sync situation as the different operating frequency when turn on or off the power supply.
- 2. When installing the controller, first cut off the power of controller, connect well the LED light with controller, then connect the controller with power supply.