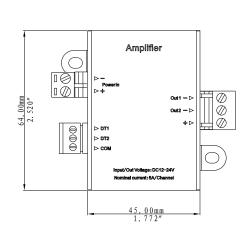

### **Technical Parameter**

Input: DC 12V/24V Max Current: 5A/CH\*2

Output Power: 120W (12V), 240W (24V)

Weight: 67g

# **Dimensions (Unit: mm/inch)**

## **Connection Drawing**