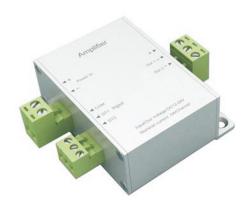

# Signal Amplifier LA-000W-D5-01

## **Features**

This signal amplifier is specialized for SC-YID-W (white and warm white interlaced arrangement led strip), every additional signal amplifier can bear more white & warm white interlaced arrangement led strip, exact length depends on the power of signal amplifier, theoretically, one controller can drive innumerable signal amplifie cascades.

### **Technical Parameter**

Input: DC 12V/24V Max Current: 5A/CH\*2

Output Power: 120W (12V), 240W (24V)

Weight: 67g