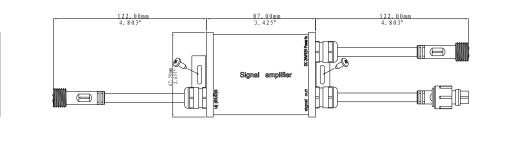

# Signal Amplifier SC-AP-W-12/24

## **Features**

LED amplifier can run all our RGB waterproof lights. Its input channel can be controlled by 3 channels of PWM. Connected with an amplifier, more RGB lights can be controlled(the quantity of the lights which can be controlled depends on the power of the amplifier). In theory, numberless amplifiers can be connected after one controller.

Relay amplifier could amplify the weaken signal, and the original date remain the same all along.

#### **Technical Parameter**

Model Number: SC-AP-W-12/24 Input Voltage: DC 12-24V Output Power(max): 180W(12V),360W (24V) Output Current(max): 5A/CH\*3 Output Channel: RGB 3 channels IP : IP65 Weight : 168g

## Dimensions (Unit: mm/inch)









## **Installation Drawing**



## Cautions

When installing the controller, first cut off the power of controller, connect well the LED light with controller, then connect the controller with power supply.