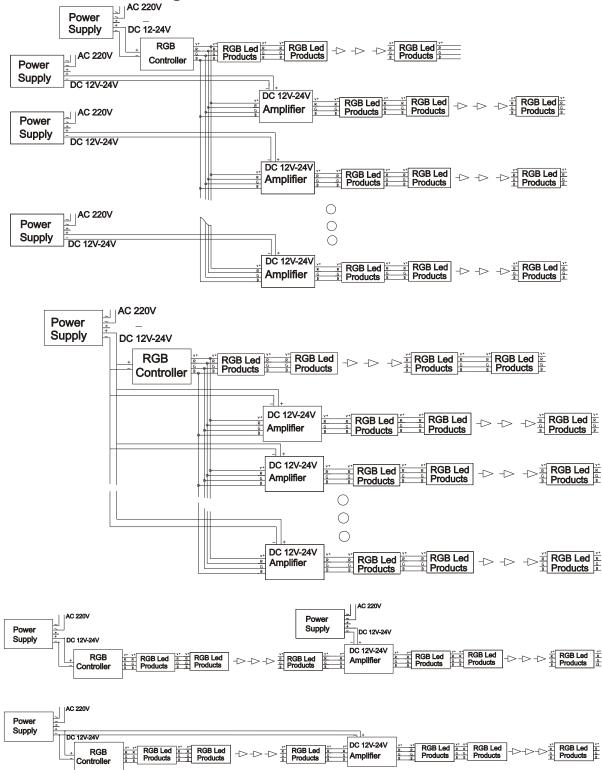

## **Features**

LED amplifier can run all our RGB waterproof lights. Its input channel can be controlled by 3 channels of PWM. Connected with an amplifier, more RGB lights can be controlled(the quantity of the lights which can be controlled depends on the power of the amplifier). In theory, numberless amplifiers can be connected after one controller.

Relay amplifier could amplify the weaken signal, and the original date remain the same all along.