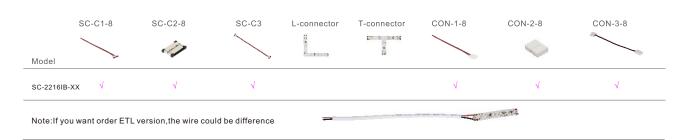

WW    | 1400  |          |                        |                        |                   |                     |             |     |
|               | NW    | 1530  |          |                        |                        |                   |                     |             |     |

| SC-2216IBD-XX2 | SC-2216IBD-XX2  | IP64  | Slim PU glue potted         | 5 |
|----------------|-----------------|-------|-----------------------------|---|
|                | SC-2216IBD-XX   | IF 04 | Sim PO gide potted          |   |
| SC-2216IBD-XX  | SC-2216IBS-XX   | IP65  | Silicon sleeved             |   |
| 3C-221016D-XX  | SC-2216IBP-XX   | IP65  | PU glue potted              |   |
|                | SC-SF-2216IB-XX | IP68  | Silicon extrusion and glued |   |

#### **Accessories Table**



# **Dimension:**



www.signcomplex.com











3. The cut strips can be connected via accessories connectors, and then the strips are connected to power supply.



## Packing instruction:



Packing box

Anti-static bag

LED strip + accessories

# Notice

- 1. The LED strip and other accessories can be squeezed;
- 2. Transduction parts of PCB can't be damaged during installation;
- 3. Installation of LED strip must conform to electrical safety standards, and only

professionals can perform installation;

- 4. Ensure power supply load employ transformer;
- 5. When the LED strip is installed on metal or conductor surface, the contact surface must be processed with insulation;
- 6. Identify positive polarity and negative polarity before installation to avoid LED strip damage;
- 7. Durin