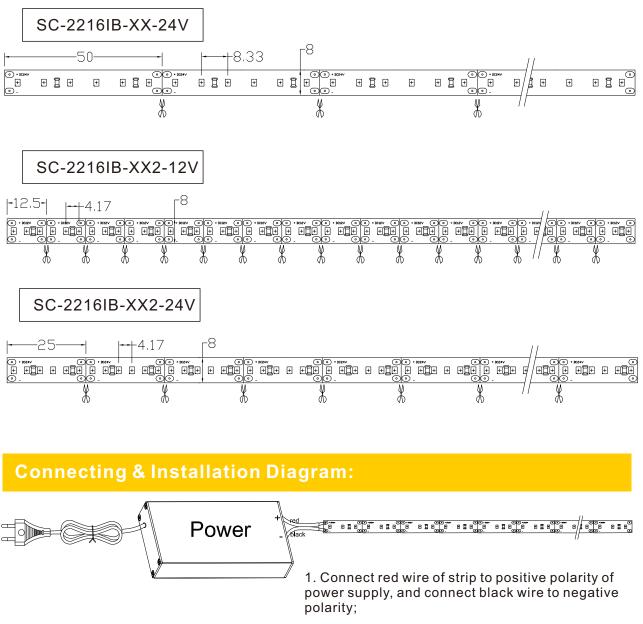

# **Dimension:**

www.signcomplex.com

3. The cut strips can be connected via accessories connectors, and then the strips are connected to power supply.