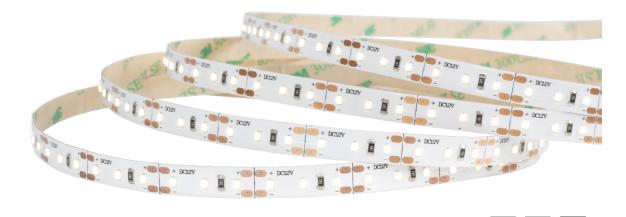

# SC-2216IB-XX

CE Rohs

#### **Features:**

- 1. 2216 assembled LEDs;
- 2. CRI90;
- 3. cuttable, shortest length is 12.5mm.
- 4. One bin for production; uniform light
- 5. High brightness and high density
- 6.unqiue and strong PCB design
- 7.3 years warranty;

## **Application:**

- 1.Stage lighting;
- 2.Lighting of festival ,activities, exhibition, etc ;
- 3.Backlight of signage;
- 4.Path contour lighting;
- 5. Light string of LED luminous charcters;
- 6.Landscape decoration lighting.

## Product electrical parameters:

| Model         | Color | Lumen | LED Type | LED Qty.<br>( leds /m) | Beam angle<br>(degree) | DC Voltage<br>(V) | Rated Watt<br>(w/m) | IP          | CRI |
|---------------|-------|-------|----------|------------------------|------------------------|-------------------|---------------------|-------------|-----|
| SC-2216IB-XX  | W     | 830   | 2216     | 120                    | 120                    | 12/24             | 9.6                 | 20/64/65/68 | >90 |
|               | WW    | 720   |          |                        |                        |                   |                     |             |     |
|               | NW    | 790   |          |                        |                        |                   |                     |             |     |
| SC-2216IB-XX2 | W     | 1630  | 2216     | 240                    | 120                    | 12/24             | 19.2                |             |     |
|               | WW    | 1400  |          |                        |                        |                   |                     |             |     |
|               | NW    | 1530  |          |                        |                        |                   |                     |             |     |