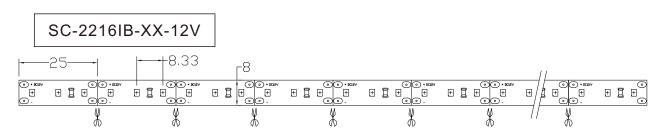

# **Dimension:**

www.signcomplex.com

3. The cut strips can be connected via accessories connectors, and then the strips are connected to power supply.