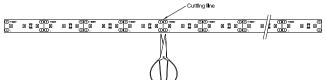

# **Dimension:**

www.signcomplex.com

3. The cut strips can be connected via accessories connectors, and then the strips are connected to power supply.