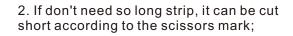

# **Dimension:**

www.signcomplex.com

3. The cut strips can be connected via accessories connectors, and then the strips are connected to power supply.