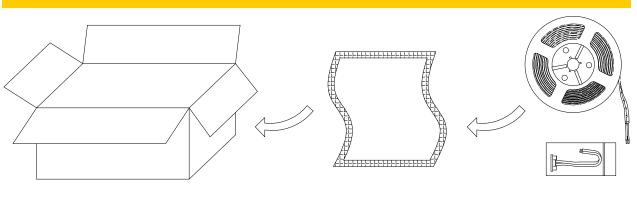

|                        |                   |                     |             |     |

| SC-2216IBD-XX2 | SC-2216IBD-XX2  | IP64  | Slim PU glue potted         | 5 |
|----------------|-----------------|-------|-----------------------------|---|
|                | SC-2216IBD-XX   | IF 04 | Sim PO gide potted          |   |
| SC-2216IBD-XX  | SC-2216IBS-XX   | IP65  | Silicon sleeved             |   |
| 3C-221016D-XX  | SC-2216IBP-XX   | IP65  | PU glue potted              |   |
|                | SC-SF-2216IB-XX | IP68  | Silicon extrusion and glued |   |

#### **Accessories Table**



# **Dimension:**



www.signcomplex.com











3. The cut strips can be connected via accessories connectors, and then the strips are connected to power supply.



## Packing instruction:



Packing box

Anti-static bag

LED strip + accessories

# Notice

- 1. The LED strip and other accessories can be squeezed;
- 2. Transduction parts of PCB can't be damaged during installation;
- 3. Installation of LED strip must conform to electrical safety standards, and only

professionals can perform installation;

- 4. Ensure power supply load employ transformer;
- 5. When the LED strip is installed on metal or conductor surface, the contact surface must be processed with insulation;
- 6. Identify positive polarity and negative polarity before installation to avoid LED strip damage;
- 7. During installation, pay attention to preventing electrostatic;
- 8. The product need anti-corrosion environment, such as: avoid damp water drop or other adverse factor.