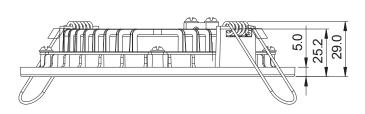

# **Eslim SMD LED Downlight**

## FDL5-012-AW

#### Features:

- \* Use die-casting Aluminum alloy to make the main body.
- \* Use PMMA as the material of panel.
- \* Unique and delicate looking design.
- \* Excellent heat dissipation performance.
- \* The driver and main body use separation design which ensure the long life of both parts.
- \* Energy saving LED driver.









## **Dimenions(unit:mm):**





## **Application:**

Widely used in hotel, house, office, parking lot, exhibition, club and other places need indoor lighting.







## Specifications:

| Model Number      | Color         | LED Type    | LED<br>Quantity | Light Output (lumen) | ССТ       | CRI | Beam Angle (degrees) | Power<br>(W) | Max.Current<br>(Amps) | Voltage<br>(VAC)       | PF   |
|-------------------|---------------|-------------|-----------------|----------------------|-----------|-----|----------------------|--------------|-----------------------|------------------------|------|
| FDL5-012-AW-W-01  | White         | 2835<br>SMD | 72              | 850                  | 5500-7000 | >80 | 100°                 | 12           | 0.15                  | 100-240V AC<br>50/60Hz | >0.9 |
| FDL5-012-AW-NW-01 | Natural