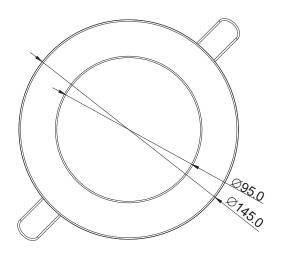

# **Eslim SMD LED Downlight**

## FDL5-012-AW

#### Features:

- \* Use die-casting Aluminum alloy to make the main body.
- \* Use PMMA as the material of panel.
- \* Unique and delicate looking design.
- \* Excellent heat dissipation performance.
- \* The driver and main body use separation design which ensure the long life of both parts.
- \* Energy saving LED driver.









## **Dimenions(unit:mm):**





## **Application:**

Widely used in hotel, house, office, parking lot, exhibition, club and other places need indoor lighting.







## Specifications:

| Model Number      | Color         | LED Type    | LED<br>Quantity | Light Output (lumen) | ССТ       | CRI | Beam Angle (degrees) | Power<br>(W) | Max.Current<br>(Amps) | Voltage<br>(VAC)       | PF   |
|-------------------|---------------|-------------|-----------------|----------------------|-----------|-----|----------------------|--------------|-----------------------|------------------------|------|
| FDL5-012-AW-W-01  | White         | 2835<br>SMD | 72              | 850                  | 5500-7000 | >80 | 100°                 | 12           | 0.15                  | 100-240V AC<br>50/60Hz | >0.9 |
| FDL5-012-AW-NW-01 | Natur