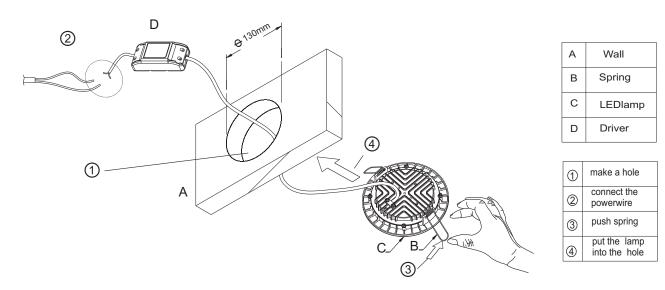

---|-----------------|----------------------|-----------|-----|----------------------|--------------|-----------------------|------------------------|------|
| FDL5-012-AW-W-01  | White         | 2835<br>SMD | 72              | 850                  | 5500-7000 | >80 | 100°                 | 12           | 0.15                  | 100-240V AC<br>50/60Hz | >0.9 |
| FDL5-012-AW-NW-01 | Natural White |             |                 | 870                  | 4000-4500 | >80 |                      |              |                       |                        |      |
| FDL5-012-AW-WW-01 | Warm White    |             |                 | 740                  | 2700-3200 | >80 |                      |              |                       |                        |      |

## Installation drawing:



### **Package Information:**

Inner box dimension: 148\*42\*205MM

Product net weight: 0.3KG Product gross weight: 0.35Kg Carton box dimension (24PCS inside): 550\*310\*240MM

Carton box gross weight: 9.1Kg

#### Other cautions:

Power must be cut off before installation, fix it on the position of installation holes, connection of the power supply must be sealed.

- 1.Please read the specification first, to make sure the service environment matches the condition in the specification before using.
- 2.Please confirm the applicable power supply before using.
- 3.Make sure the switch of product is off before connect to the power supply to prevent electric shock.
- 4. Operation against rules may damage your property even harm to your personal safety.
- 5.Preliminarily estimate required quant