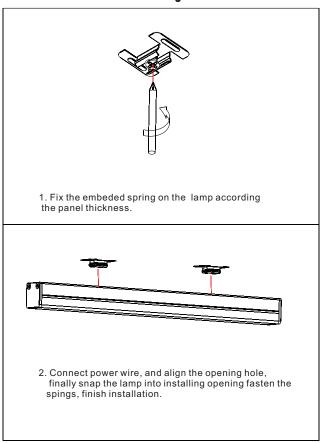

|----|-------------|
| SC-HL1935-012-24V-02W  | 5000-6500K | 2835     | 1111Im              | >80 | 110°          | 12W        | DC 24V         | /  | 0.36        |
| SC-HL1935-012-24V-02NW | 3700-4500K |          | 1025lm              | >80 | 110°          | 12W        |                |    |             |
| SC-HL1935-012-24V-02WW | 2700-3200K |          | 919lm               | >80 | 110°          | 12W        |                |    |             |

### **Product packaging information:**

1. Net weight: 0.36 kg

2. Gross weight/Carton: 18.5 kg 3. Packing size: 700X690X265mm

4. 1pcs per inner box,50 inner boxes per carton.

All dimension units are millimeter.



### **Dimensions (Unit: mm/inch)**



#### **Electrical Connection**



#### How to fix

#### **Embedded Installation Diagram**



## Notice

- 1.Please read the specification first, to make sure the service environment matches the condition in the specification before using.
- 2.Please confirm the applicable power supply before using.
- 3. Make sure the switch of product is off before connect to the power supply to prevent electric shock.
- 4. Operation against rules may damage your property even harm to your personal safety.
- 5.Preliminarily estimate required quantity of LED linear lights, then according to the power rating of single linear light to figure out the total power and design power supply plan.
- 6. Dangerous high voltage, Non-professionals are not allowed to maintain the products.
- 7.If the exterior flexible cable or wire is damaged, it must exchange by the supplier, its agent or other similar qualif