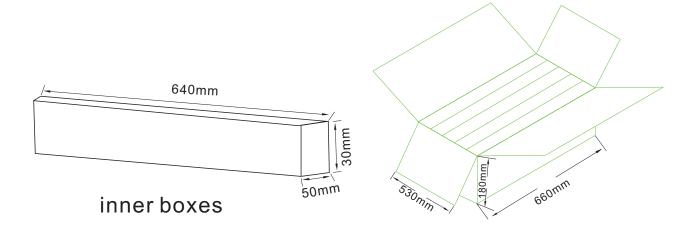

### **Product packaging information:**

1. Net weight: 0.36 kg

2. Gross weight/Carton: 18.5 kg 3. Packing size: 700X690X265mm

4. 1pcs per inner box,50 inner boxes per carton.

All dimension units are millimeter.