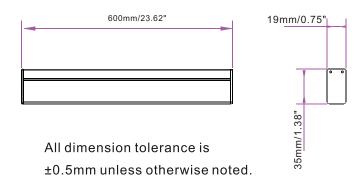

--------|----------|---------------------|-----|---------------|------------|----------------|----|-------------|
| SC-HL1935-012-24V-02W  | 5000-6500K | 2835     | 1111Im              | >80 | 110°          | 12W        | DC 24V         | /  | 0.36        |
| SC-HL1935-012-24V-02NW | 3700-4500K |          | 1025lm              | >80 | 110°          | 12W        |                |    |             |
| SC-HL1935-012-24V-02WW | 2700-3200K |          | 919lm               | >80 | 110°          | 12W        |                |    |             |

### **Product packaging information:**

1. Net weight: 0.36 kg

2. Gross weight/Carton: 18.5 kg 3. Packing size: 700X690X265mm

4. 1pcs per inner box,50 inner boxes per carton.

All dimension units are millimeter.



### **Dimensions (Unit: mm/inch)**



#### **Electrical Connection**



#### How to fix

#### **Embedded Installation Diagram**



## Notice

- 1.Please read the specification first, to make sure the service environment matches the condition in the specification before using.
- 2.Please confirm the applicable power supply before using.
- 3. Make sure the switch of product is off before connect to the power supply to prevent electric shock.
- 4. Operation against rules may damage your property even harm to your personal safety.
- 5.Preliminarily estimate required quantity of LED linear lights, then according to the power rating of single linear light to figure out the total power and design power supply plan.
- 6. Dangerous high voltage, Non-professionals are not allowed to maintain the products.
- 7.If the exterior flexible