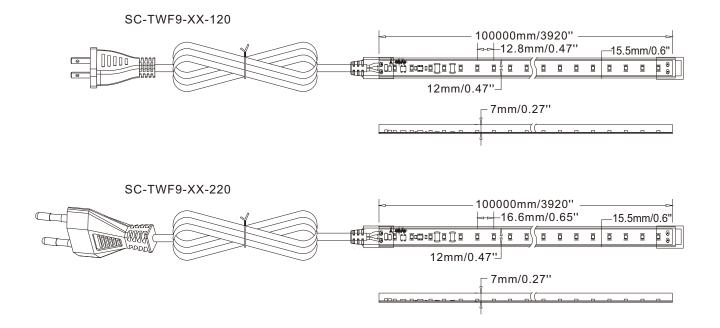

-120 | 1000                    |                 |                 |             |                     |                      |                        |                   |
| SC-TWF9-W-220  | 850                     | 100             | 1000            | 2835        | 78                  | AC220-240            | 0.03                   | 6.5               |
| SC-TWF9-NW-220 | 800                     |                 |                 |             |                     |                      |                        |                   |
| SC-TWF9-WW-220 | 750                     |                 |                 |             |                     |                      |                        |                   |

#### **Accessories:**

Mounting Clips



### **Dimension (Unit:mm):**



### Installation requirement:

- 1. Install the LED strip on flame-retardant surface, thickness of wood and material exceed 2mm;
- 2. Please read the specification first, to make sure the service environment matches the conditions in the specification before using;
- 3. The LED strip and other accessories cann't be extruded and folded;
- 4. The conducting components of PCB can't be damaged;
- Installation of LED strip must comply with electrical safety standard. Only professionals can install the LED strip.
- 6. Install the strip according to correct positive and negative polarity, otherwise the strip will be damaged.
- 7. Cut LED stip according to Logo on the LED strip.
- 8. When install on the metalic surface or conductive surface, deal the touch area with insulation.
- 9. The product