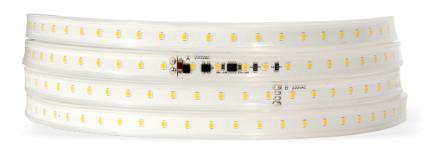

# **IP65 High-voltage** Flexible Strip SC-TWF9

#### Features:

- 1, 2835 LED
- 2, Silicon potted
- 3, 120/240V AC
- 4, IP65 version with power plug
- 5, Max length: 100m
- 6, Anti-thunder IC design
- 7, Cuttable, 0.5m for 120V, 1m for 220V