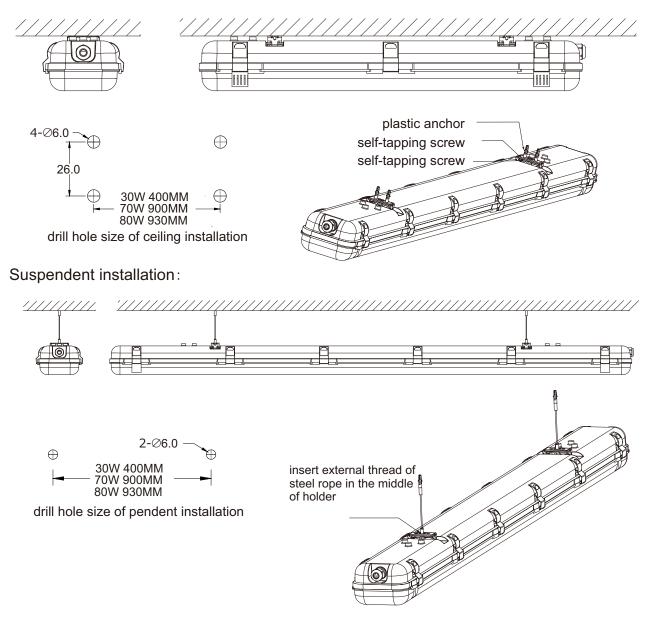

## Installation figure:

Ceiling installation:

### Installation requirement:

1. Power off before installation;

2.First make sure the installation material can endure the weight of light, securely fix the holder on the installation surface with plastic anchor, self-tapping screws, then install the lamp into holder;
3.Connect the lamp wire to the wire of power supply, and process the joint with insulation sealing;
4.If you choose suspension installation, please first fix the steel wire on the installation surface, thread M5 bolt on one end steel wire through Φ5.5 hole, and fasten with M5 nut at another end;snap the lamp into holder, finally adjust the length of steel wire to prevent loosing and falling.