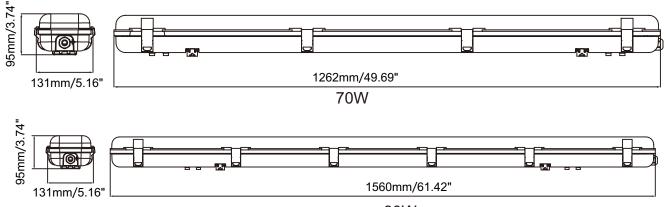

white            | 7590                | 120°          | SMD2835  | AC100-240V<br>50/60Hz | 80                 | 0.9A                   | ≥80 | ≥0.9 |
| FTN-TP-080-AW-NW-A-02 | 4000-4500K | neutral<br>white | 7731                |               |          |                       |                    |                        |     |      |
| FTN-TP-080-AW-WW-A-02 | 2700-3200K | warm<br>white    | 7480                |               |          |                       |                    |                        |     |      |

01=normal milky cover series 02=normal strip cover series

### Main application:

Tri-proof light can be used in warehouse, parking lot, shopping mall, farm, food factory, cold storage, metro, underground passage and other places.



### **Dimension (Unit:mm):**







80W

## Installation figure:

Ceiling installation:



### Package information :

| Power | Inner packaging dimension | Outer carton dimension | Net weight | Gross weight | Qty.         |  |
|-------|---------------------------|------------------------|------------|--------------|--------------|--|
| 30W   | 20W: 700*150*105mm        | 20W: 720*470*350mm     | 1.25Kg     | 1.50Kg       | 12pcs/Carton |  |
| 70W   | 40W: 1300*150*105mm       | 40W: 1320*470*240mm    | 2.30Kg     | 2.60Kg       | 6pcs/Carton  |  |
| 80W   | 50W: 1600*150*105mm       | 50W: 1620*470*240mm    | 2.80Kg     | 3.20kg       | 6pcs/Carton  |  |

### Installation requirement:

1. Power off before installation;

2.First make sure the installation material can endure the weight of light, securely fix the holder on t