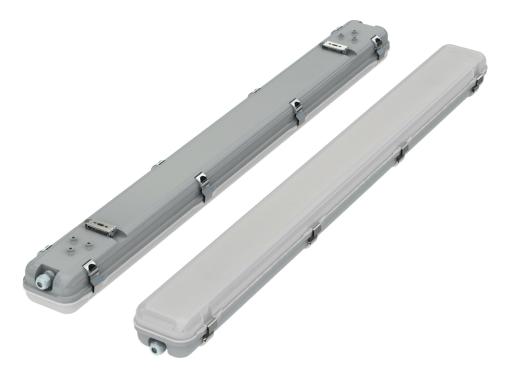

# High-power Tri-proof Lamp Series FTN-TP-030/070/080-AW-XX-A-YY

Arcs IA

### **Description:**

Tri-proof light is usually used in environment which require water-proof,dust-proof,slight corrosionproof lighting, and it is widely used in parking lot, warehouse,workshop,farm and other indoor places. High-power tri-proof lamp adopt stainless steel buckle, durable, convenient to disassemble. Employ PC cover,safe and reliable,suitable for ceiling and suspendent installation.

### **Features:**

- 1. Buckle design, simple structure, convenient to disassemble;
- 2. High transmittance PC cover+high lighting effect LEDs, and lighting effect can be up to 100 LM/W; uniform light, no dark spot;
- 3. Employ anti-UV cover, can be used in outdoor environment;
- 4. High quality PC, high impact-resistance, IK08;
- 5. Can on/off frequently, no flicker;
- 6. CRI >80;
- 7. Compact appearance, convenient to install and transport;
- 8. Corrosion-proof grade: slight protection.
- 9.Operating environment temperature: -20°C 35°C.