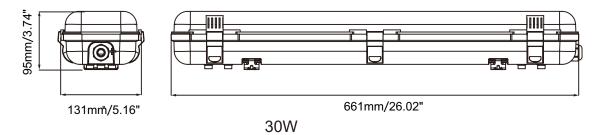

K | white            | 7590                | 120°          | SMD2835  | AC100-240V<br>50/60Hz | 80                 | 0.9A                   | ≥80 | ≥0.9 |
| FTN-TP-080-AW-NW-A-02 | 4000-4500K | neutral<br>white | 7731                |               |          |                       |                    |                        |     |      |
| FTN-TP-080-AW-WW-A-02 | 2700-3200K | warm<br>white    | 7480                |               |          |                       |                    |                        |     |      |

01=normal milky cover series 02=normal strip cover series

### Main application:

Tri-proof light can be used in warehouse, parking lot, shopping mall, farm, food factory, cold storage, metro, underground passage and other places.



### **Dimension (Unit:mm):**







80W

## Installation figure:

Ceiling installation:



### Package information :

| Power | Inner packaging dimension | Outer carton dimension | Net weight | Gross weight | Qty.         |  |
|-------|---------------------------|------------------------|------------|--------------|--------------|--|
| 30W   | 20W: 700*150*105mm        | 20W: 720*470*350mm     | 1.25Kg     | 1.50Kg       | 12pcs/Carton |  |
| 70W   | 40W: 1300*150*105mm       | 40W: 1320*470*240mm    | 2.30Kg     | 2.60Kg       | 6pcs/Carton  |  |
| 80W   | 50W: 1600*150*105mm       | 50W: 1620*470*240mm    | 2.80Kg     | 3.20kg       | 6pcs/Carton  |  |

### Installation requirement:

1. Power off before installation;

2.First make sure the installation material can endure the weight of light, securely fix the holder