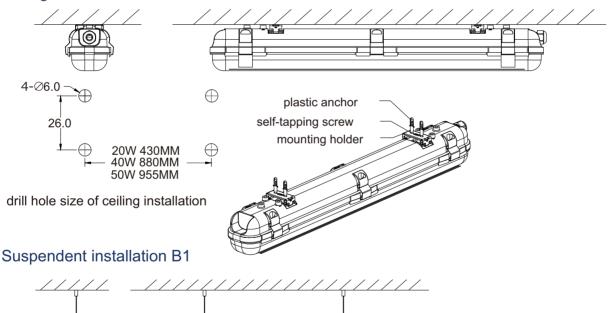

#### Ceiling installation A1

# Installation requirement:

- 1. Power off before installation;
- 2.First make sure the installation material can endure the weight of light, securely fix the lamp on the installation surface with bolts, then fix the light to the hook of clamp with bolts;
- 3. Connect the lamp wire to the wire of power supply, and process the joint with insulation sealing;
- 4.If you choose suspension installation, please first fix the steel wire on the installation surface, then fix the lamp body to the ring of steel wire with joint, finally adjust the length of steel wire.