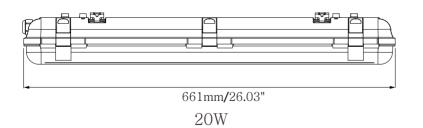

| 120 <sup>0</sup> | SMD2835  | AC100-240V<br>50/60Hz | 50              | 0.6A                   | ≥80 | ≥0. 9 |
| FTN-TP-050-AW-NW-A-04 | 4000-4500K | neutral<br>white | 4450                |                  |          |                       |                 |                        |     |       |
| FTN-TP-050-AW-WW-A-04 | 2700-3200K | warm<br>white    | 4050                |                  |          |                       |                 |                        |     |       |

03=Emergency lamp with stripe cover series

04=Emergency lamp with milky white cover series

## Main application:

Tri-proof light can be used in warehouse, parking lot, shopping mall, farm, food factory, cold storage, metro, underground passage and other places.



# **Dimension (Unit:mm):**









40W





# **Installation figure:**

#### Ceiling installation A1



#### Ceiling installation A2







#### Suspendent installation B2



## **Connection diagram:**



L:ON(off when power on; on when power off); OFF(turn off emergency function)

 $\label{eq:L1:ON} L1:ON~(~lighting~on~)~;~OFF(lighting~off)\\ L:~input~end~of~emergency~power~wire~L$ 

L1:input end of lighting power wire

Remark: according to requirement, connect

different L power terminal

# Package information:

| Power | Inner packaging dimension | Outer carton dimension | Net weight | Gross weight | Qty.         |
|-------|---------------------------|------------------------|------------|--------------|--------------|
| 20W   | 20W: 705*105*105mm        | 20W: 725*435*340mm     | 1.80Kg     | 2.00Kg       | 12pc