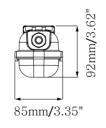

| 120 <sup>0</sup> | SMD2835  | AC100-240V<br>50/60Hz | 50              | 0.6A                   | ≥80 | ≥0. 9 |
| FTN-TP-050-AW-NW-A-04 | 4000-4500K | neutral<br>white | 4450                |                  |          |                       |                 |                        |     |       |
| FTN-TP-050-AW-WW-A-04 | 2700-3200K | warm<br>white    | 4050                |                  |          |                       |                 |                        |     |       |

03=Emergency lamp with stripe cover series

04=Emergency lamp with milky white cover series

## Main application:

Tri-proof light can be used in warehouse, parking lot, shopping mall, farm, food factory, cold storage, metro, underground passage and other places.



# **Dimension (Unit:mm):**









40W





# **Installation figure:**

#### Ceiling installation A1



#### Ceiling installation A2







#### Suspendent installation B2



## **Connection diagram:**



L:ON(off when power on; on when power off); OFF(turn off emergency function)

 $\label{eq:L1:ON} L1:ON~(~lighting~on~)~;~OFF(lighting~off)\\ L:~input~end~of~emergency~power~wire~L$ 

L1:input end of lighting power wire

Remark: according to requirement, connect

different L power terminal

# Package information:

| Power | Inner packaging dimension | Outer carton dimension | Net weight | Gross weight | Qty.         |
|-------|---------------------------|------------------------|------------|--------------|--------------|
| 20W   | 20W: 705*105*105mm        | 20W: 725*435*340mm     | 1.80Kg     | 2.00Kg       | 12pcs/