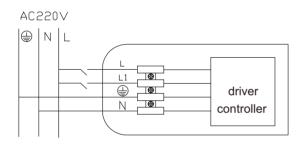

## **Connection diagram:**

L:ON(off when power on; on when power off); OFF(turn off emergency function)

 $\label{eq:L1:ON} L1:ON~(~lighting~on~)~;~OFF(lighting~off)\\ L:~input~end~of~emergency~power~wire~L$ 

L1:input end of lighting power wire

Remark: according to requirement, connect

different L power terminal