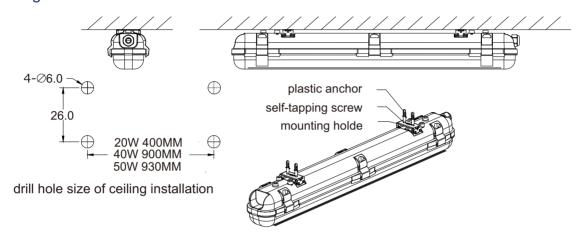

# **Installation figure:**

#### Ceiling installation A1

#### Ceiling installation A2

#### Suspendent installation B2

# Installation requirement:

- 1. Power off before installation;
- 2.First make sure the installation material can endure the weight of light, securely fix the lamp on the installation surface with bolts, then fix the light to the hook of clamp with bolts;
- 3. Connect the lamp wire to the wire of power supply, and process the joint with insulation sealing;
- 4.If you choose suspension installation, please first fix the steel wire on the installation surface, then fix the lamp body to the ring of steel wire with joint, finally adjust the length of steel wire.