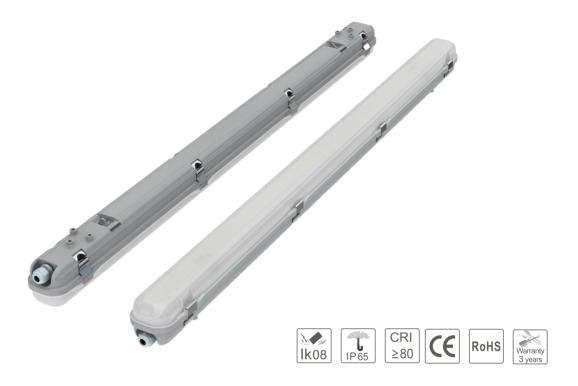

#### **Description:**

Tri-proof light is usually used in environment which require water-proof,dust-proof,slight corrosion-proof lighting, and it is widely used in shopping mall, warehouse and other indoor places. The medium power tri-proof lamp with built-in power supply employ plastic shell, low weight, suitable for ceiling or suspendent installation. LED lifespan:50,000 hours. The lamp should be equipped with emergency power supply,emergency test button and indicator light; when power on,press test button to test whether the emergency function of lamp is normal or not,suitable for occasions require emergency lighting.

#### **Features:**

- 1. High quality PC, strong impact resistance, IK08;
- 2. High light transmittance PC cover with soft light, high lighting effect; uniform light, no dark spot;
- 3. High efficient cooling design, LEDs and power supply work in low temperature, and can continue to work in high stability;
- 4.Can on/off frequently,no flicker;
- 5. Compact appearance, novel design, convenient to install and transport;
- 6.Operating environment temperature:-20 °C 35°C;
- 7. Corrosion-proof grade: slight protection;
- 8. The lamp is equipped with emergency power supply, when power failure, the lamp can continue to work 3 hours at 30% brightness, charging time  $\leq$  24 hours.