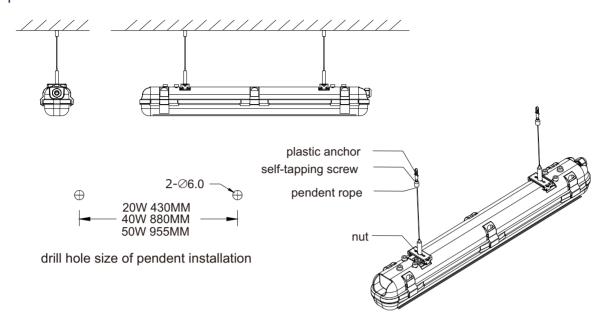

#### Suspendent installation B2

# Installation requirement:

- 1. Power off before installation;
- 2.First make sure the installation material can endure the weight of light, securely fix the lamp on the installation surface with bolts, then fix the light to the hook of clamp with bolts;
- 3. Connect the lamp wire to the wire of power supply, and process the joint with insulation sealing;
- 4.If you choose suspension installation, please first fix the steel wire on the installation surface, then fix the lamp body to the ring of steel wire with joint, finally adjust the length of steel wire.