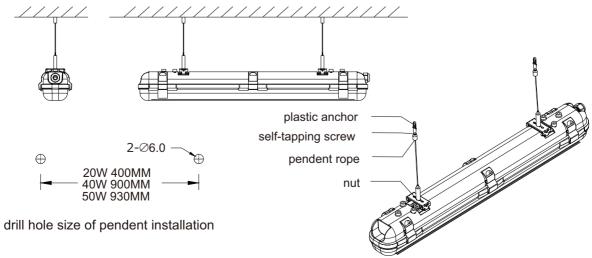

#### Suspendent installation B2

# Installation requirement:

- 1. Power off before installation;
- 2.First make sure the installation material can endure the weight of light, securely fix the lamp on the installation surface with bolts, then fix the light to the hook of clamp with bolts;
- 3. Connect the lamp wire to the wire of power supply, and process the joint with insulation sealing;
- 4.If you choose suspension installation, please first fix the steel wire on the installation surface, then fix the lamp body to the ring of steel wire with joint, finally adjust the length of steel wire.